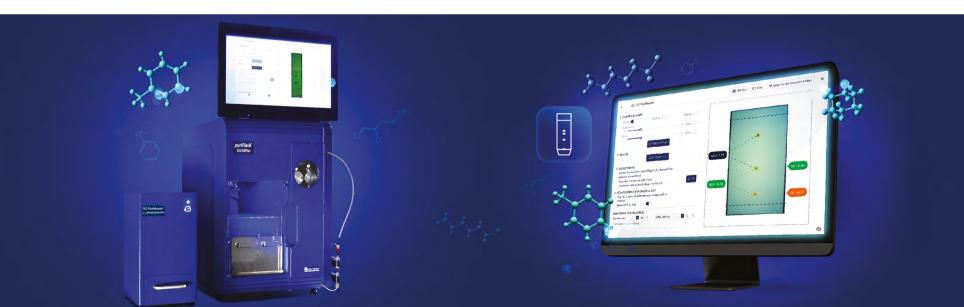

### Spotlight on your compounds.

With the TLC-FlashReader<sup>TM</sup> your compounds will never go undetected again! Robust and compact, it allows you to directly visualize your compounds on the TLC plate thanks to its 3 embedded lights and high resolution camera.

Our TLC plate reader is driven by an ultra-intuitive software to guarantee you daily convenience and time savings.

Its operation is so simple: Forget your pencils, slide your TLC plate in its drawer and trust our algorithms to recognize your compounds.

Insert your TLC plate and let the magic happen.

but also archive, view your old plates, transfer your data to Genius...

Solo or part of the puriFlash® family? The choice is yours.

The TLC-FlashReader<sup>™</sup> has the advantage of being able to be used alone, but can also be coupled with our entire range of 5th generation puriFlash® systems with InterSoft® X software. For the stand-alone version, we can provide you with a tablet to live the TLC-FlashReader experience in an optimal way, just ask for it!

And because «familia is sacred», the «sibship» mode will offer you unequalled benefits. An example? With one click, you can transfer your data directly to Genius, which will recommend the best possible purification method in an instant.