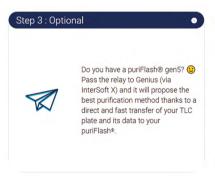

And because «familia is sacred», the «sibship» mode will offer you unequalled benefits. An example? With one click, you can transfer your data directly to Genius, which will recommend the best possible purification method in an instant.

#### • Use:

«stand alone» mode: controlled by "TLC-FlashReader™" software allowing the visualization and archiving of TLC plates. Or coupled with InterSoft® X software for direct transfer of the TLC plate into Genius and archiving of TLC plates.