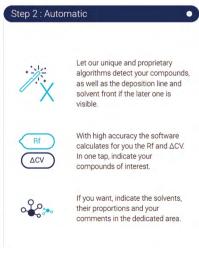

### "Flash&GO": What if you switch to automatic mode?

If our teams of specialists have spent hours making the use of the TLC Flash-Reader extremely intuitive and user-friendly, it's so that you can obtain results in a few seconds.

Challenge accepted and achieved.

It will go fast, so fast, that we would like to take the time to go into detail:

Let's experience an extremely intuitive and user-friendly one-page software!