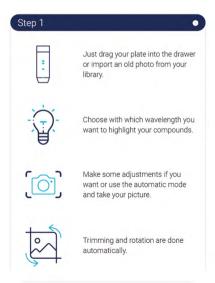

### "Flash&GO": What if you switch to automatic mode?

If our teams of specialists have spent hours making the use of the TLC Flash-Reader extremely intuitive and user-friendly, it's so that you can obtain results in a few seconds.

Challenge accepted and achieved.

It will go fast, so fast, that we would like to take the time to go into detail:

Let's experience an extremely intuitive and user-friendly one-page software!