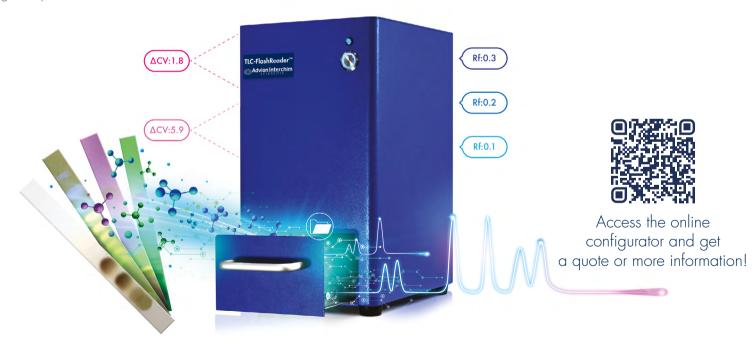

### Spotlight on your compounds.

With the TLC-FlashReader<sup>TM</sup> your compounds will never go undetected again! Robust and compact, it allows you to directly visualize your compounds on the TLC plate thanks to its 3 embedded lights and high resolution camera.

It accepts TLC plates with 8,5 cm width and 12,5 cm height max. and has 3 embedded lights: white light, UV 254 nm & UV 366 nm as well as a high resolution camera.