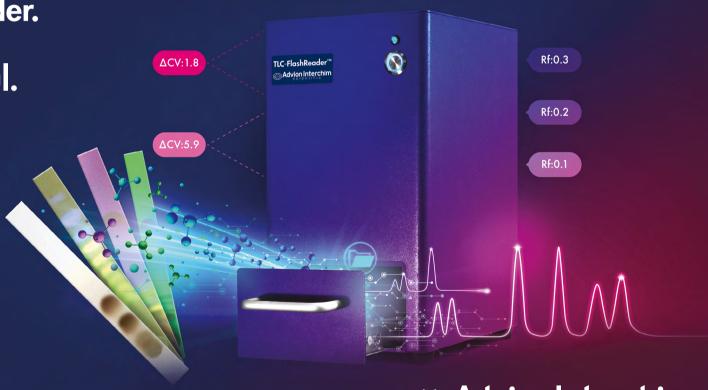

### Spotlight on your compounds.

With the TLC-FlashReader<sup>TM</sup> your compounds will never go undetected again! Robust and compact, it allows you to directly visualize your compounds on the TLC plate thanks to its 3 embedded lights and high resolution camera.

It accepts TLC plates with 8,5 cm width and 12,5 cm height max. and has 3 embedded lights: white light, UV 254 nm & UV 366 nm as well as a high resolution camera.

#### PLUG & PLAY:

Take advantage of the numerous functionalities of your TLC plate reader without waiting. The TLC-FlashReader™ can be set up and used in a few seconds to provide you with an immediate convenience and daily time savings.

Insert your TLC plate and let the magic happen.

but also archive, view your old plates, transfer your data to Genius...

Solo or part of the puriFlash® family? The choice is yours.

The TLC-FlashReader<sup>™</sup> has the advantage of being able to be used alone, but can also be coupled with our entire range of 5th generation puriFlash® systems with InterSoft® X software. For the stand-alone version, we can provide you with a tablet to live the TLC-FlashReader experience in an optimal way, just ask for it!