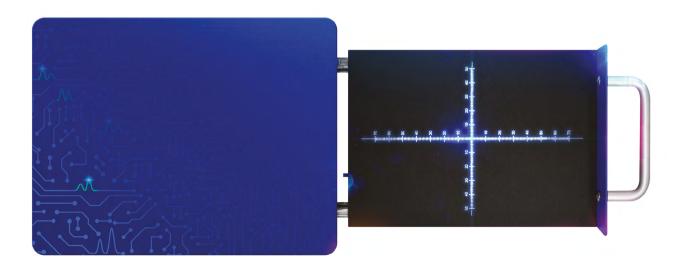

Insert your TLC plate and let the magic happen.

but also archive, view your old plates, transfer your data to Genius...

Solo or part of the puriFlash® family? The choice is yours.

The TLC-FlashReader<sup>™</sup> has the advantage of being able to be used alone, but can also be coupled with our entire range of 5th generation puriFlash® systems with InterSoft® X software. For the stand-alone version, we can provide you with a tablet to live the TLC-FlashReader experience in an optimal way, just ask for it!

#### Cleaning:

Removable TLC plate holder for easy maintenance.