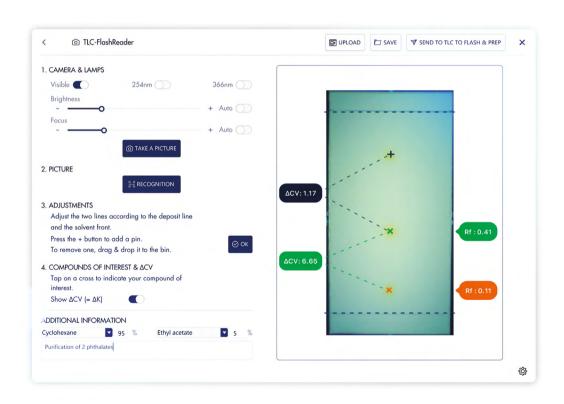

### "Flash&GO": What if you switch to automatic mode?

If our teams of specialists have spent hours making the use of the TLC Flash-Reader extremely intuitive and user-friendly, it's so that you can obtain results in a few seconds.

Challenge accepted and achieved.

It will go fast, so fast, that we would like to take the time to go into detail:

Let's experience an extremely intuitive and user-friendly one-page software!

Our TLC plate reader is driven by an ultra-intuitive software to guarantee you daily convenience and time savings.

Its operation is so simple: Forget your pencils, slide your TLC plate in its drawer and trust our algorithms to recognize your compounds.

## A TLC plate reader that has a lot under the (small) hood!

The TLC-FlashReader™ has been specially designed to occupy minimum space on the bench (width 17 cm x depth 22 cm x height 32 cm) but a maximum one in your laboratory life!

It accepts TLC plates with 8,5 cm width and 12,5 cm height max. and has 3 embedded lights: white light, UV 254 nm & UV 366 nm as well as a high resolution camera.