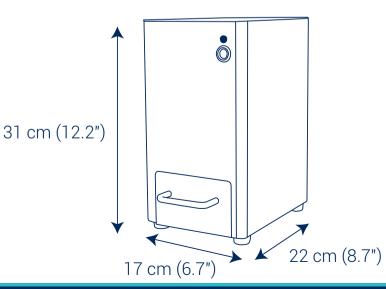

## A TLC plate reader that has a lot under the (small) hood!

The TLC-FlashReader™ has been specially designed to occupy minimum space on the bench (width 17 cm x depth 22 cm x height 32 cm) but a maximum one in your laboratory life!

#### • Dimension & Weight:

Width 22cm x Depth 22cm x Height 31cm - Weight: 5.9kg